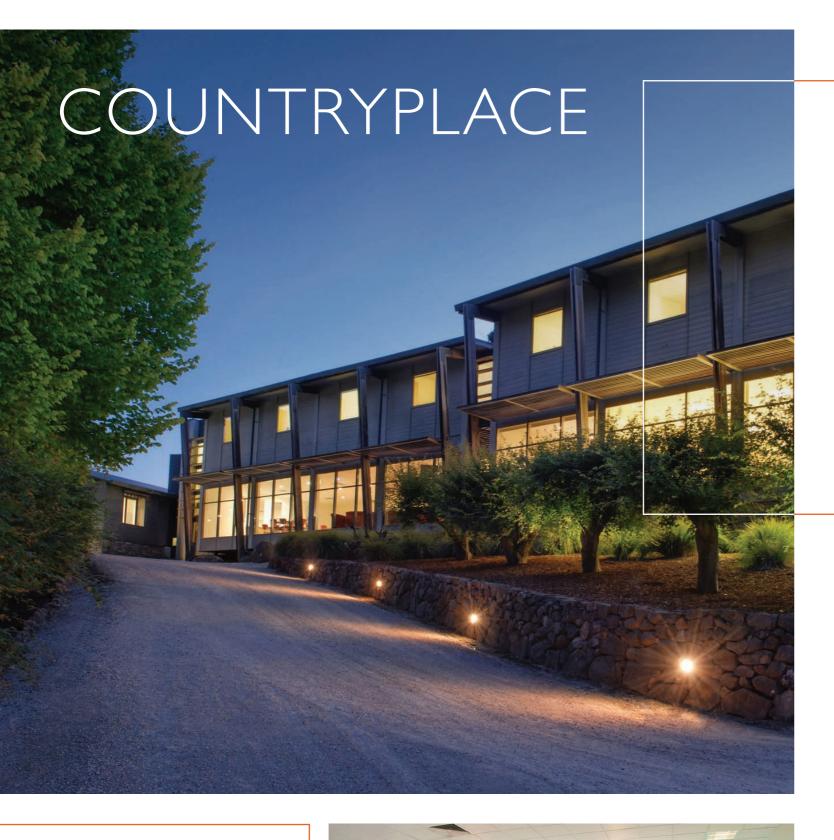

CountryPlace is an award-winning, residential conference retreat in the beautiful Dandenong Ranges. Set in the Olinda State Forest, surrounded by magnificent gardens with panoramic views of Silvan Dam and right down the Yarra Valley.

The venue is the only conference centre to win the Victorian Tourism Award five times.

Located just 40 minutes from Melbourne CBD, CountryPlace provides accommodation for up to 120 delegates. The centre has 5 conference rooms and 10 breakout rooms fully equipped with state of the art conferencing.