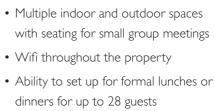

## FACILITIES

- Undercover outdoor area that seats 12 and an uncovered outdoor area that seats 8
- Onsite parking for 10 cars
- Complete privacy is assured with exclusive use of the property and secluded outdoor areas
- · Excellent live-in venue for management getaways, team building or training events

## CONFERENCE FACILITIES

- Conference facilities include:
- Accommodation for live-in conferences: Up to 27 guests
- Rooms available for conference set up

- dinners for up to 28 guests