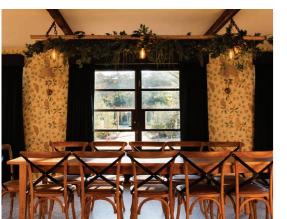

The Farmstead has a North and South Wing which in total can sleep up to 21 guests. The North Wing consists of 3 bedrooms each with an en-suite and sleeps 9 guests. The adjoining Garden Suite sleeps another 2. The South Wing consists of 4 bedrooms and 4 en-suites and sleeps, 10 guests. Each wing has its own large fully equipped kitchen, lounge and dining area. The wings share a common lounge/games room which includes a billiard table and table tennis and other activities and games. The common dining area can seat up to 28 guests. Glenlowren has additional accommodation options on-site including their Nissen Hut (sleeps 4) and Settlers' Cottage (sleeps 2).

## CONFERENCE FACILITIES

- Conference facilities include:
- Accommodation for live-in conferences: Up to 27 guests
- Rooms available for conference set up

- dinners for up to 28 guests