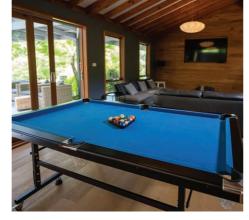

Your group enjoys exclusive use, making it perfect for those needing peace and privacy to get down to business. Accommodation includes 10 bedrooms (6 King suites) and 9 bathrooms.

Indoor and outdoor dining options with a large, fully equipped kitchen and BBQ facilities available for self-catering or catered dining. Maximise collaboration and team bonding by utilising the games room, pool table and more.

#### ACTIVITIES

- Swimming, BBQs, snooker, games, bike/walking trails and more
- Organise a private Yoga or Pilates class, high tea, facilitated gin or wine tasting experience or Hot Air Ballooning package\*