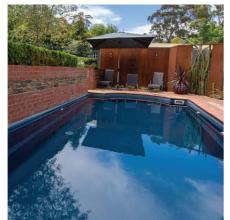

#### **FEATURES**

- Bar for private wine tastings
- Heated saltwater swimming pool
- Indoor and outdoor spaces for
- team activities or garden cocktails
- Onsite parking for 15 cars

#### ACTIVITIES

- Swimming, BBQs, snooker, games, bike/walking trails and more
- Organise a private Yoga or Pilates class, high tea, facilitated gin or wine tasting experience or Hot Air Ballooning package\*