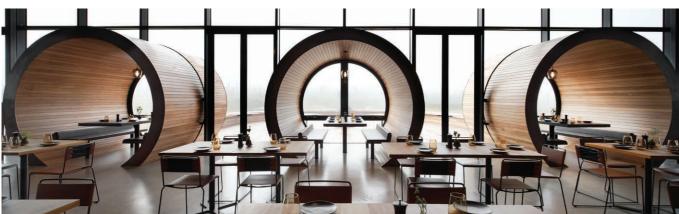

DINING / RESTAURANT

CELLAR DOOR

| Room Name      | m <sup>2</sup> | Theatre | Board | Cocktail | Banquet | Seated | Banquet |
|----------------|----------------|---------|-------|----------|---------|--------|---------|
| Main Dining    |                | 70      | -     | 120      | 70      | 18     | -       |
| Levant Room    | 7.7m × 9m      | 50      | 50    | 80       | 50      | 80     | 80      |
| Private Dining |                | -       | 20    | 20       | 20      | 50     | 50      |
| Entire Venue   | 12m x 26m      | 180     | -     | 250      | 180     | 180    | 180     |
| Winery         |                | 230     | -     | 500      | 330     | 238    |         |
| Pavilion       |                | 99      | 99    | 150      | 99      | 99     |         |
| Barrel Room    |                | -       | -     | 200      | 146     | 99     |         |
| Boardroom      |                | -       | 12    | 12       | 12      |        |         |
| Belvedere      |                | -       | -     | 40       | 28      |        |         |