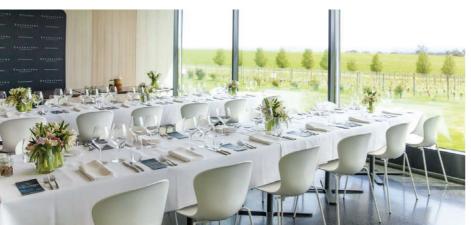

The Denton Corker Marshall designed building offers a range of features including floor to ceiling windows boasting unparalleled views of the Yarra Valley. Oakridge's exceptional facilities can be configured to suit your event requirements with a flexible range of set up, dining and beverage options to cater for every occasion. The celebrated one-hat restaurant offers a hyper-seasonal menu where local produce and native ingredients deliver a unique culinary experience perfectly matched to Oakridge's critically acclaimed wines. From private dining to exclusive events for up to 100 guests, Oakridge's experienced Events team will work with you to create a tailor-made experience that is sure to impress.

## **FACILITIES**

- Cellar door featuring 12m long service bar
- 100 seat one hat restaurant
- Exclusive hire plus private spaces available
- Flexible seating layouts
- Coach parking, helicopter landing
- Full disability access
- In house sound system with iPod dock
- Wi-Fi internet providing uninterrupted internet access
- Remote controlled laser projector and screen
- Fully air conditioned and heated