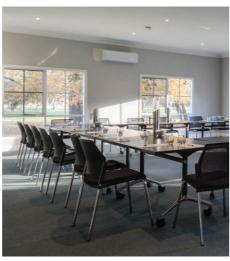

There are 22 ensuite rooms on one level, individually decorated with velvet and linen touches and local art work. There are numerous comfortable lounge spaces, each with a cosy open fireplace. The dining room overlooks the lawn that cascades toward the river and into the canopy of the beautiful century-old Oak. Adjoining is the sun-soaked conference room, with all the standard requirements and balcony access for break time by the river.

## **FACILITIES**

- 22 ensuite king or twin accommodation rooms
- Air conditioned, ground floor non smoking rooms
- Balcony access from all rooms
- All rooms have river or garden views
- Full catering available
- Lounges with open fire places
- On-site car parking
- Wi-Fi
- Data projector and screen, in built sound system, white boards, flip charts, markers, etc.
- Walking / Cycling / Jogging trails