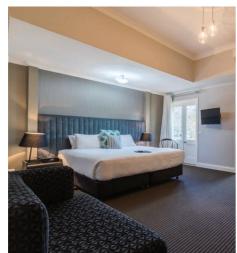

There are 22 ensuite rooms on one level, individually decorated with velvet and linen touches and local art work. There are numerous comfortable lounge spaces, each with a cosy open fireplace. The dining room overlooks the lawn that cascades toward the river and into the canopy of the beautiful century-old Oak. Adjoining is the sun-soaked conference room, with all the standard requirements and balcony access for break time by the river.

## **FACILITIES**

- 22 ensuite king or twin accommodation rooms
- Air conditioned, ground floor non smoking rooms
- Balcony access from all rooms
- All rooms have river or garden views
- Full catering available
- Lounges with open fire places
- On-site car parking
- Wi-Fi
- Data projector and screen, in built sound system, white boards, flip charts, markers, etc.
- Walking / Cycling / Jogging trails