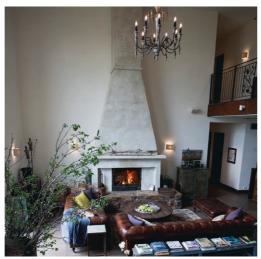

### **FACILITIES**

- Exclusive use of the two adaptable private spaces to include break out room with private bar and industrial style meeting
- Remote controlled Sony laser projector and screen
- In house sound system with iPod dock
- Flexible seating layouts
- Fibre Optic Wi-Fi internet providing uninterrupted internet access
- Morning, lunch and afternoon tea served in our private break-out room, complete with parquetry bar and chandelier
- Two Yamaha wireless microphones with speakers
- Fully air conditioned and heated
- Dedicated Conference Coordinator
- 22 Stunning Guest suites
- Luxury Tuscan Suite
- Dedicated Conference Coordinator