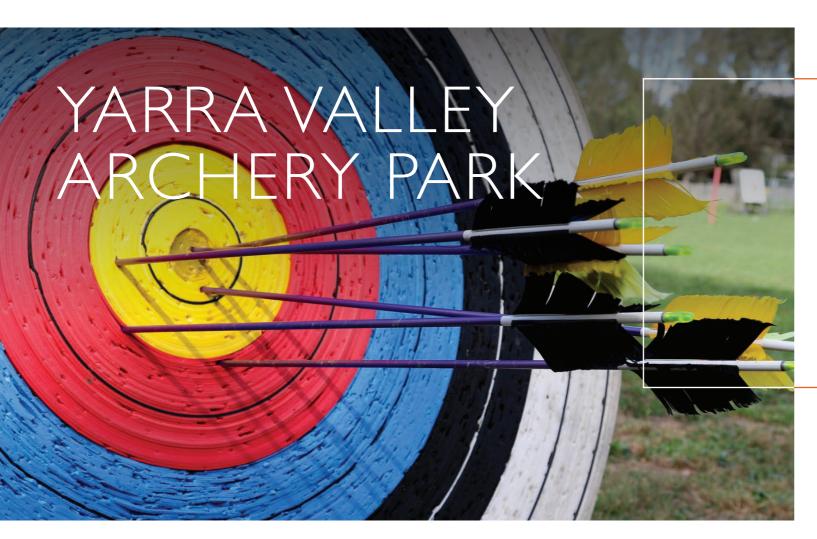

Indoor

Fun, safe, but challenging team building activity = target archery. Set up as a teams competition and finishing with an 'archer of the day' prize. Sessions can be conducted at Yarra Valley Archery Park or a conference centre in the Yarra Valley or beyond. At Yarra Valley Archery Park we have both outdoor and indoor archery ranges so we have all weather capability. Our facilitators are all accredited archery coaches with a passion for the sport and with many years experience. We use high quality archery equipment that is set up for beginners so success is assured.

Yarra Valley Archery Park is centrally located in beautiful Launching Place about 65km from CBD. Indoor or outdoor archery for your group then sit down and enjoy a coffee in our beautifully maintained gardens overlooking the Donna Buang Ranges. We are also able to travel to conference centres anywhere in the Yarra Valley and beyond where we can set up an archery target range and bring this fantastic team building activity to you.